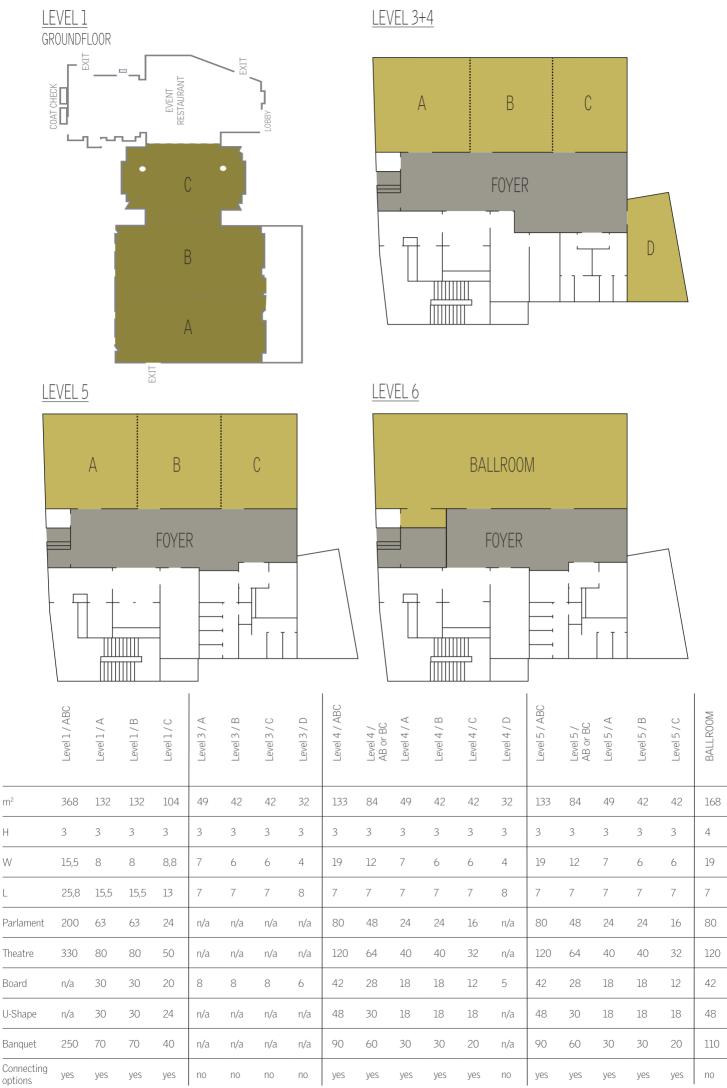

#### MEETING WITH A VIEW

Meetings + partys in twelve new rooms with alster lake view for up to 120 people. While the new conference centre is part of the hotel, it has separate entrances but stands alone as an exclusive location for conferences and events. The stage is yours: We are the right place for your car and product presentations and provide the right setting. Meet people and promote your business - Our renovated ballroom on the ground floor in the hotel offers 368 m² and accommodates up to 330 attendees and can be separated for smaller events.