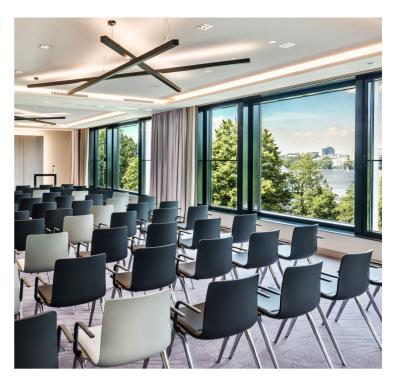

#### MEETING WITH A VIEW

Meetings + partys in twelve new rooms with alster lake view for up to 120 people. While the new conference centre is part of the hotel, it has separate entrances but stands alone as an exclusive location for conferences and events. The stage is yours: We are the right place for your car and product presentations and provide the right setting. Meet people and promote your business - Our renovated ballroom on the ground floor in the hotel offers 368 m² and accommodates up to 330 attendees and can be separated for smaller events.